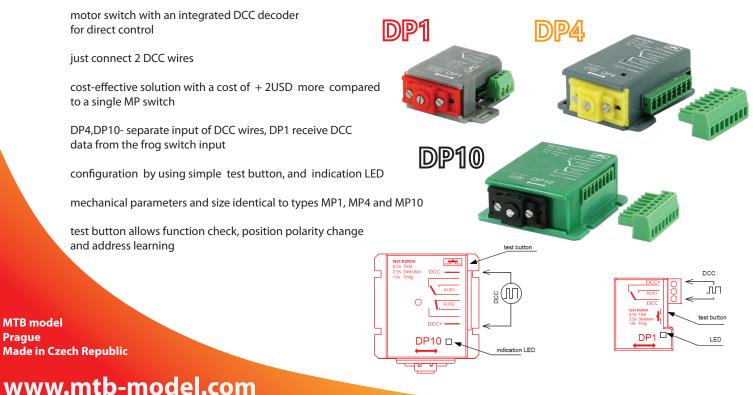

12mm

Adjustable throw can be set in three steps 3 mm, 6 mm, 9 mm and 12mm. The cam mechanism provide slow end position stop and lock.

Both DC and AC power supplies are available, with consumption aprox 150 mA during motion. The mechanism has a position end limit switch, i. e. the control voltage can be applied permanently, to be disconnected automatically once a respective position is reached and the motion stops.

Electrical connection is the same as old-style electromagnetic switch can directly replace them without changes in wiring of model layout scheme.

MP4 is equipped with two SPDT contacts (1A) for auxiliary purposes. Easy installation with removable screwless connector





WIIII

Connection schematics:

IIII



## Motor switches with integrated DCC decoder for direct control