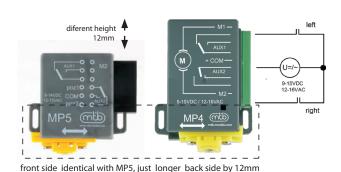

## Advanced motor switch

cost effective replacement for MP5

double auxiliary contacts

removable robust connector

mounting size, and stroke interchangeable with MP5

front side identical with MP5, just longer back side by 12mm

Electrical connection is the same as old-style electromagnetic switch can directly replace them without changes in wiring of model layout scheme.

MP4 is equipped with two SPDT contacts (1A) for auxiliary purposes. Easy installation with removable screwless connector