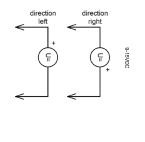

mounting size, and stroke interchangeable with MP5

front side identical with MP5, just longer back side by 12mm

Adjustable throw can be set in three steps 3 mm, 6 mm, 9 mm and 12mm. The cam mechanism provide slow end position stop and lock.

Both DC and AC power supplies are available, with consumption aprox 150 mA during motion. The mechanism has a position end limit switch, i. e. the control voltage can be applied permanently, to be disconnected automatically once a respective position is reached and the motion stops.

Electrical connection is the same as old-style electromagnetic switch can directly replace them without changes in wiring of model layout scheme.

MP4 is equipped with two SPDT contacts (1A) for auxiliary purposes. Easy installation with removable screwless connector





WIIII

Connection schematics:

IIII



## Motor switches with integrated DCC decoder for direct control